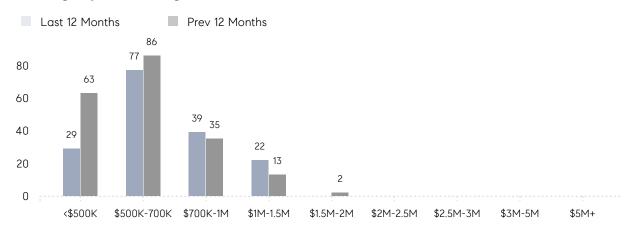

SOLD PRICE | \$742,889 | \$604,308 | 23%       |
|                | # OF CONTRACTS     | 4         | 18        | -78%      |
|                | NEW LISTINGS       | 13        | 20        | -35%      |
| Condo/Co-op/TH | AVERAGE DOM        | 18        | 14        | 29%       |
|                | % OF ASKING PRICE  | 113%      | 103%      |           |
|                | AVERAGE SOLD PRICE | \$175,000 | \$557,250 | -69%      |
|                | # OF CONTRACTS     | 0         | 1         | 0%        |
|                | NEW LISTINGS       | 0         | 2         | 0%        |
|                |                    |           |           |           |

Jul 2022

Jul 2021

% Change

# River Edge

JULY 2022

### Monthly Inventory



### Contracts By Price Range



### Listings By Price Range



# COMPASS



Compass makes no representations or warranties, express or implied, with respect to future market conditions or prices of residential product at the time the subject property or any competitive property is complete and ready for occupancy or with respect to any report, study, finding, recommendation or other information provided by Compass herein. Moreover, no warranty, express or implied, is made or should be assumed regarding the accuracy, adequacy, completeness, legality, reliability, merchantability or fitness for a particular purpose of any information, in part or whole, contained herein. All material is presented with the understanding that Compass shall not be deemed to provide legal, accounting or other professional services. This is not intended to solicit the purch