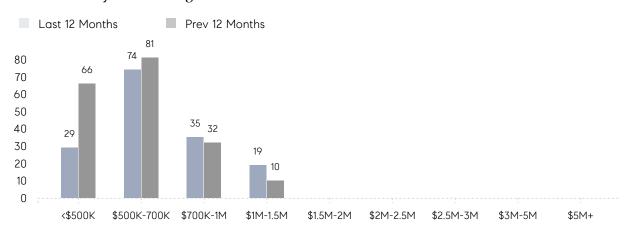

|
|                | AVERAGE SOLD PRICE | \$742,889 | \$604,308 | 23%       |
|                | # OF CONTRACTS     | 4         | 18        | -78%      |
|                | NEW LISTINGS       | 13        | 20        | -35%      |
| Condo/Co-op/TH | AVERAGE DOM        | 18        | 14        | 29%       |
|                | % OF ASKING PRICE  | 113%      | 103%      |           |
|                | AVERAGE SOLD PRICE | \$175,000 | \$557,250 | -69%      |
|                | # OF CONTRACTS     | 0         | 1         | 0%        |
|                | NEW LISTINGS       | 0         | 2         | 0%        |
|                |                    |           |           |           |

Jul 2022

Jul 2021

% Change

# River Edge

JULY 2022

### Monthly Inventory



### Contracts By Price Range



### Listings By Price Range



# COMPASS



Compass makes no representations or warranties, express or implied, with respect to future market conditions or prices of residential product at the time the subject property or any competitive property is complete and ready for occupancy or with respect to any report, study, finding, recommendation or other information provided by Compass herein. Moreover, no warranty, express or implied, is made or should be assumed regarding the accuracy, adequacy, completeness, legality, reliability, merchantability or fitness for a particular purpose of any information, in part or whole, contained herein. All material is presented with the understanding that Compass shall not be deemed to provide legal, accounting or other professional services. This is no