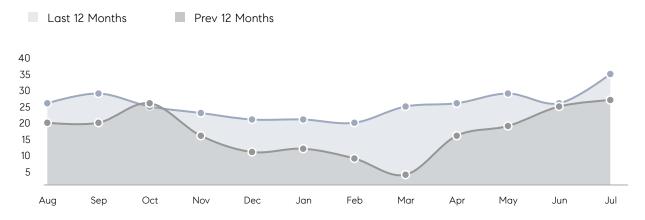

104%      | 106%      |           |
|                | AVERAGE SOLD PRICE | \$742,889 | \$604,308 | 23%       |
|                | # OF CONTRACTS     | 4         | 18        | -78%      |
|                | NEW LISTINGS       | 13        | 20        | -35%      |
| Condo/Co-op/TH | AVERAGE DOM        | 18        | 14        | 29%       |
|                | % OF ASKING PRICE  | 113%      | 103%      |           |
|                | AVERAGE SOLD PRICE | \$175,000 | \$557,250 | -69%      |
|                | # OF CONTRACTS     | 0         | 1         | 0%        |
|                | NEW LISTINGS       | 0         | 2         | 0%        |
|                |                    |           |           |           |

Jul 2022

Jul 2021

% Change

# River Edge

JULY 2022

### Monthly Inventory



### Contracts By Price Range



### Listings By Price Range



# COMPASS



Compass makes no representations or warranties, express or implied, with respect to future market conditions or prices of residential product at the time the subject property or any competitive property is complete and ready for occupancy or with respect to any report, study, finding, recommendation or other information provided by Compass herein. Moreover, no warranty, express or implied, is made or should be assumed regarding the accuracy, adequacy, completeness, legality, reliability, merchantability or fitness for a particular purpose of any information, in part or whole, contained herein. All material is presented with the understanding that Compass shall not be deemed to provide legal, accounting or other p